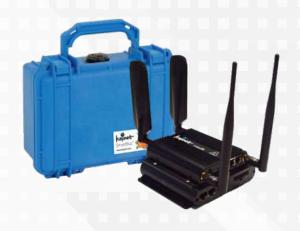

## CONNECTIVITY FOR EVERY SCHOOL

The Kajeet Connect Suite brings Internet access to schools.

Avoid losing critical IT functions and instructional time when building networks go down with Kajeet Connect BackUp™.

# KAJEET CONNECT BACKUP™

**Avoid losing critical IT functions and instructional time when the network fails.** Kajeet Connect BackUp is an automated failover solution if building routers lose Internet connectivity.

# KAJEET CONNECT PRIME™

**Ensure your school buildings can connect to the Internet consistently, without being tethered to a typical landline.** The wireless Kajeet Connect Prime solution serves as the main Internet connection for everyday building and classroom connectivity.