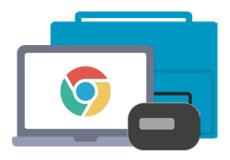

#### CHROMEBOOK BUNDLE

The Kajeet Chromebook Bundle ensures students can connect to anywhere, anytime learning on durable, easy-to-use Chromebooks. Provide students with an enhanced classroom experience with a **Chromebook built for education**, and ensure they continue learning at home by connecting to 4G LTE Internet via the **Kajeet SmartSpot**.

## The Kajeet Chromebook Bundle includes:

- Built-for-students, durable Chromebook.
- On-the-go connectivity with the SmartSpot.
- Drop-proof, all-in-one case to hold both devices.
- Data for the entire school year.
- Mobile Device Management (MDM) already embedded, including Classroom Management and Parent Portal features.