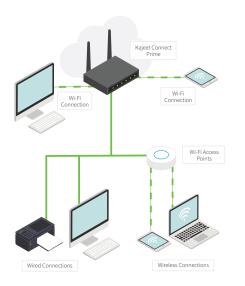

# KAJEET CONNECT PRIME™

**Ensure your school buildings can connect to the Internet consistently, without being tethered to a typical landline.** The wireless Kajeet Connect Prime solution serves as the main Internet connection for everyday building and classroom connectivity.

- Filtered Internet access for optimal, educational data use.
- Connects school locations that cannot reach a wired connection.
- 10 WAN/LAN switchable Ethernet ports.
- Optimized for WAN diversity with integrated wired and wireless 4G WAN.
- Gigabit dual-band, dual-concurrent Wi-Fi 802.11 a/b/g/n/ac.
- GPS capability to view router location in Kajeet Sentinel.
- Add-On: Kajeet Dual Connect (two active cellular networks).
- Add-On: External cellular antennas.