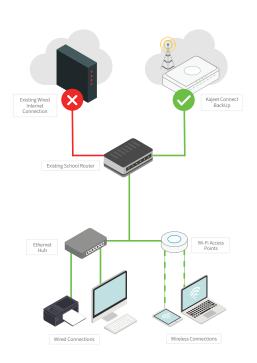

# KAJEET CONNECT BACKUP™

**Avoid losing critical IT functions and instructional time when the network fails.** Kajeet Connect BackUp is an automated failover solution if building routers lose Internet connectivity.

- Keep the district office and classrooms running.
- No monthly fees, no surprise overage charges.
- Drop into existing network for a turnkey failover solution.
- Always on, automatically available.
- Ensure VoIP phone systems stay connected.
- Optional: View router location with GPS capability.
- Optional: Installation and configuration support.