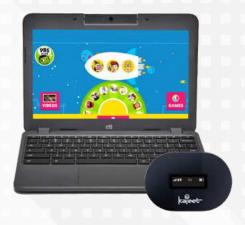

#### **SMARTSPOT**

The Kajeet SmartSpot is a filtered Wi-Fi hotspot connecting students anywhere, anytime. This portable hotspot connects any mobile device to safe and educational Internet.

- Close the Homework Gap in your school or district.
- Work directly with Kajeet to choose the network(s) with the best coverage for your students.
- Includes carrying case for easy student transportation.

#### CHROMEBOOK BUNDLE

The Kajeet Chromebook Bundle ensures students can connect to anywhere, anytime learning on durable, easy-to-use Chromebooks. Provide students with an enhanced classroom experience with a **Chromebook built for education**, and ensure they continue learning at home by connecting to 4G LTE Internet via the **Kajeet SmartSpot**.