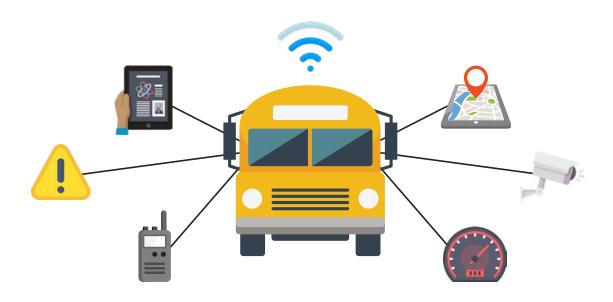

## THE CONNECTED SMARTBUS

Stay alert of anything and everything happening on the school bus, keeping students safe as they travel. The Kajeet SmartBus powers the Connected Bus with Wi-Fi, propelling school buses into the future by connecting technology on the school bus to ensure a safe ride.

Here is how Kajeet creates the Connected School Bus.

# **Student Wi-Fi**

Connect students on the school bus to provide additional learning time.

# **Intelligent Sensors**

Receive instant, automated alerts of critical situations taking place on the school bus.

# Push-to-Talk (PTT)

Instantly communicate from dispatch to bus drivers with the push of a button.

# **GPS**

Locate school buses in real-time and track historical information.

#### **Camera Offload**

Automatically download video camera data from the school bus to the school's server.

# **Telematics**

Receive wireless engine updates to service and maintain an entire school bus fleet.